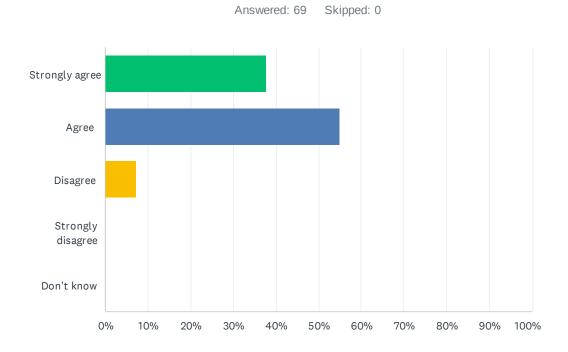

## Q13 I find it easy to talk to staff and they set a good example.

| ANSWER CHOICES    | RESPONSES |    |
|-------------------|-----------|----|
| Strongly agree    | 37.68%    | 26 |
| Agree             | 55.07%    | 38 |
| Disagree          | 7.25%     | 5  |
| Strongly disagree | 0.00%     | 0  |
| Don't know        | 0.00%     | 0  |
| TOTAL             |           | 69 |