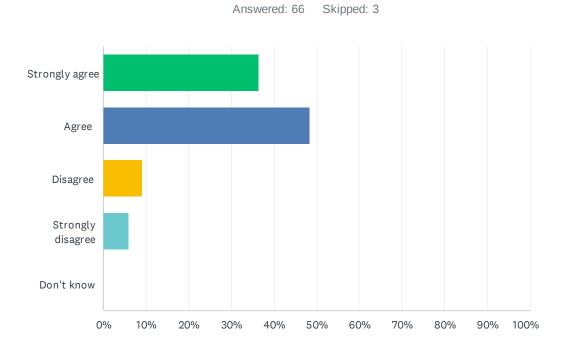

## Q15 I find the work challenging enough (it is not too easy).

| ANSWER CHOICES    | RESPONSES |    |
|-------------------|-----------|----|
| Strongly agree    | 36.36%    | 24 |
| Agree             | 48.48%    | 32 |
| Disagree          | 9.09%     | 6  |
| Strongly disagree | 6.06%     | 4  |
| Don't know        | 0.00%     | 0  |
| TOTAL             |           | 66 |