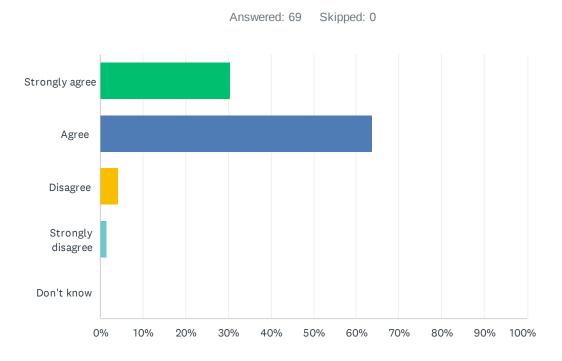

## Q1 The school is helping me to become more confident.

| ANSWER CHOICES    | RESPONSES |    |
|-------------------|-----------|----|
| Strongly agree    | 30.43%    | 21 |
| Agree             | 63.77%    | 44 |
| Disagree          | 4.35%     | 3  |
| Strongly disagree | 1.45%     | 1  |
| Don't know        | 0.00%     | 0  |
| TOTAL             |           | 69 |