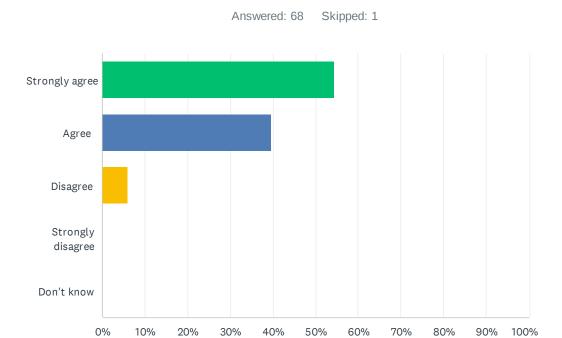

## Q11 I feel safe and cared for in school.

| ANSWER CHOICES    | RESPONSES |    |
|-------------------|-----------|----|
| Strongly agree    | 54.41%    | 37 |
| Agree             | 39.71%    | 27 |
| Disagree          | 5.88%     | 4  |
| Strongly disagree | 0.00%     | 0  |
| Don't know        | 0.00%     | 0  |
| TOTAL             |           | 68 |