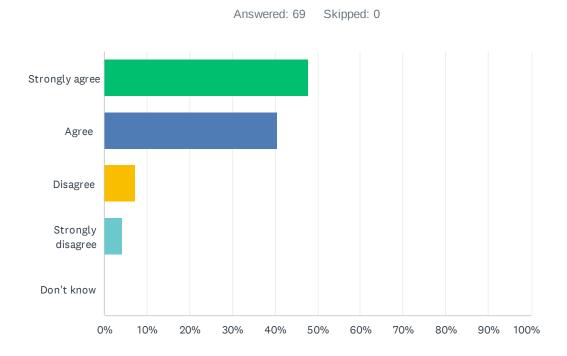

## Q10 Staff and pupils treat me fairly and with respect.

| ANSWER CHOICES    | RESPONSES |    |
|-------------------|-----------|----|
| Strongly agree    | 47.83%    | 33 |
| Agree             | 40.58%    | 28 |
| Disagree          | 7.25%     | 5  |
| Strongly disagree | 4.35%     | 3  |
| Don't know        | 0.00%     | 0  |
| TOTAL             |           | 69 |