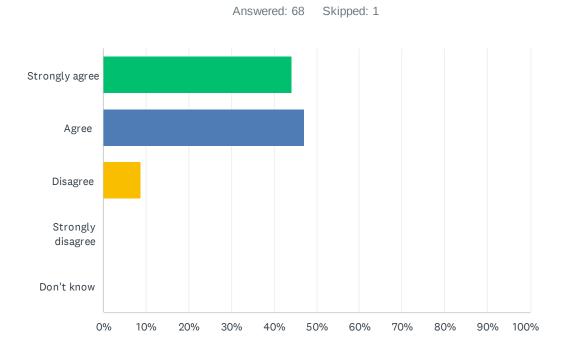

## Q4 Staff encourage me to do the best I can.

| ANSWER CHOICES    | RESPONSES |    |
|-------------------|-----------|----|
| Strongly agree    | 51.47%    | 35 |
| Agree             | 39.71%    | 27 |
| Disagree          | 8.82%     | 6  |
| Strongly disagree | 0.00%     | 0  |
| Don't know        | 0.00%     | 0  |
| TOTAL             |           | 68 |