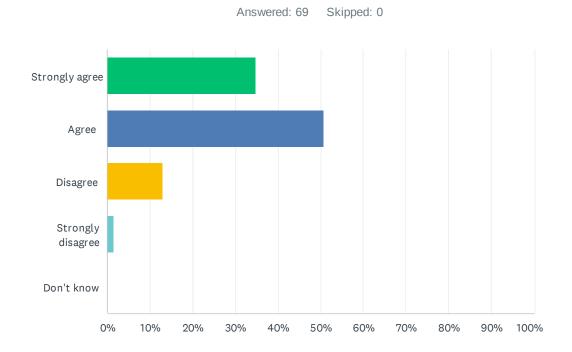

### Q8 I have a say in making the way we learn in school better.

| ANSWER CHOICES    | RESPONSES |    |
|-------------------|-----------|----|
| Strongly agree    | 34.78%    | 24 |
| Agree             | 50.72%    | 35 |
| Disagree          | 13.04%    | 9  |
| Strongly disagree | 1.45%     | 1  |
| Don't know        | 0.00%     | 0  |
| TOTAL             |           | 69 |