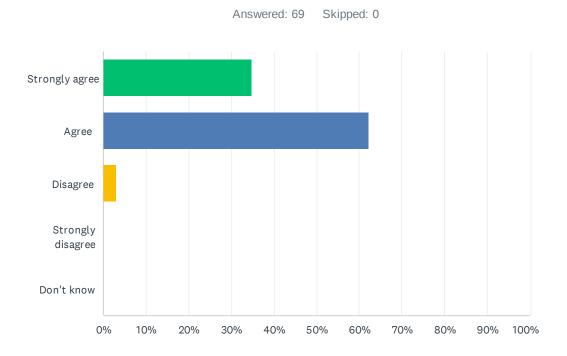

## Q7 Staff listen to me and pay attention to what I say.

| ANSWER CHOICES    | RESPONSES |    |
|-------------------|-----------|----|
| Strongly agree    | 34.78%    | 24 |
| Agree             | 62.32%    | 43 |
| Disagree          | 2.90%     | 2  |
| Strongly disagree | 0.00%     | 0  |
| Don't know        | 0.00%     | 0  |
| TOTAL             |           | 69 |