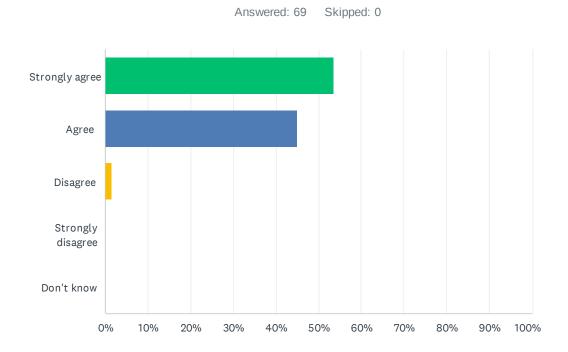

## Q9 Staff expect me to take responsibility for my own work in class.

| ANSWER CHOICES    | RESPONSES |    |
|-------------------|-----------|----|
| Strongly agree    | 53.62%    | 37 |
| Agree             | 44.93%    | 31 |
| Disagree          | 1.45%     | 1  |
| Strongly disagree | 0.00%     | 0  |
| Don't know        | 0.00%     | 0  |
| TOTAL             |           | 69 |