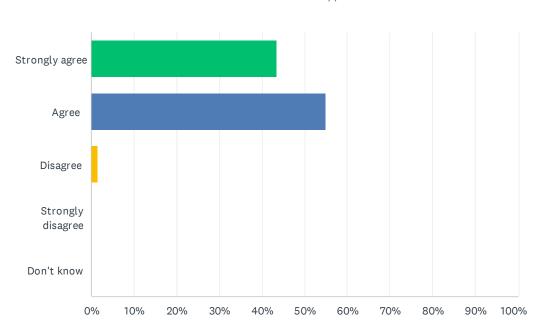

# Q2 I enjoy learning at school

| ANSWER CHOICES    | RESPONSES |    |
|-------------------|-----------|----|
| Strongly agree    | 43.48%    | 30 |
| Agree             | 55.07%    | 38 |
| Disagree          | 1.45%     | 1  |
| Strongly disagree | 0.00%     | 0  |
| Don't know        | 0.00%     | 0  |
| TOTAL             |           | 69 |