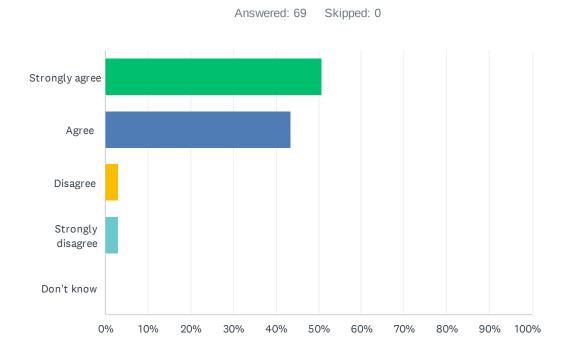

## Q12 I know what to do if I am unhappy, upset or worried about something.

| ANSWER CHOICES    | RESPONSES |    |
|-------------------|-----------|----|
| Strongly agree    | 50.72%    | 35 |
| Agree             | 43.48%    | 30 |
| Disagree          | 2.90%     | 2  |
| Strongly disagree | 2.90%     | 2  |
| Don't know        | 0.00%     | 0  |
| TOTAL             |           | 69 |