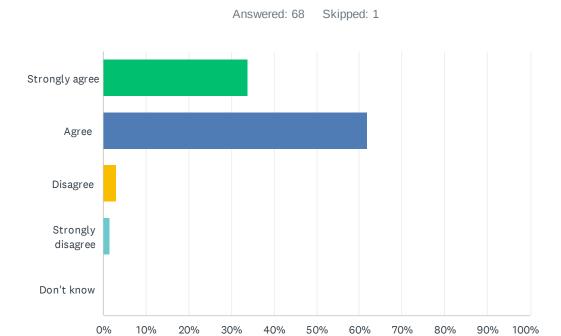

## Q3 I am getting along well with my school work.

| ANSWER CHOICES    | RESPONSES |    |
|-------------------|-----------|----|
| Strongly agree    | 33.82%    | 23 |
| Agree             | 61.76%    | 42 |
| Disagree          | 2.94%     | 2  |
| Strongly disagree | 1.47%     | 1  |
| Don't know        | 0.00%     | 0  |
| TOTAL             |           | 68 |