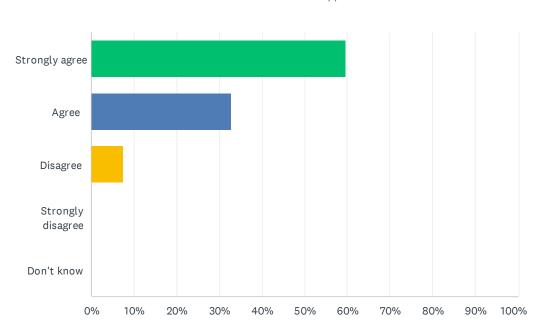

# Q6 I get help when I need it.

| ANSWER CHOICES    | RESPONSES |    |
|-------------------|-----------|----|
| Strongly agree    | 59.70%    | 40 |
| Agree             | 32.84%    | 22 |
| Disagree          | 7.46%     | 5  |
| Strongly disagree | 0.00%     | 0  |
| Don't know        | 0.00%     | 0  |
| TOTAL             |           | 67 |