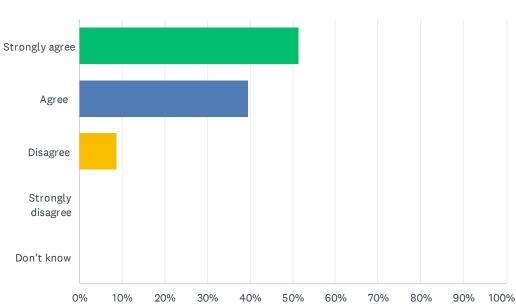

## Q4 Staff encourage me to do the best I can.

| ANSWER CHOICES    | RESPONSES |    |
|-------------------|-----------|----|
| Strongly agree    | 51.47%    | 35 |
| Agree             | 39.71%    | 27 |
| Disagree          | 8.82%     | 6  |
| Strongly disagree | 0.00%     | 0  |
| Don't know        | 0.00%     | 0  |
| TOTAL             |           | 68 |