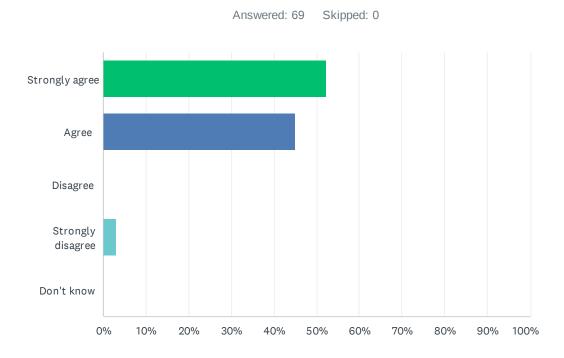

## Q14 Staff make sure that pupils behave well.

| ANSWER CHOICES    | RESPONSES |    |
|-------------------|-----------|----|
| Strongly agree    | 52.17%    | 36 |
| Agree             | 44.93%    | 31 |
| Disagree          | 0.00%     | 0  |
| Strongly disagree | 2.90%     | 2  |
| Don't know        | 0.00%     | 0  |
| TOTAL             |           | 69 |