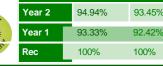

# **Attendance**

Congratulations to....

2LA and

Winners of our **Attendance Trophy** 

Come to school each

Gates open 8:45am

|                         | Date                                        |  |  |  |  |
|-------------------------|---------------------------------------------|--|--|--|--|
| 94.4%                   | 96.41%                                      |  |  |  |  |
| 96.67%                  | 96.06%                                      |  |  |  |  |
| 99.03%                  | 96.11%                                      |  |  |  |  |
| 95.91%                  | 94.52%                                      |  |  |  |  |
| Reception / Key Stage 1 |                                             |  |  |  |  |
| 94.94%                  | 93.45%                                      |  |  |  |  |
| 93.33%                  | 92.42%                                      |  |  |  |  |
|                         | 96.67%<br>99.03%<br>95.91%<br>/ Key Stage 1 |  |  |  |  |